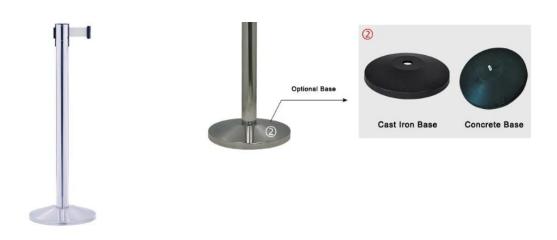

## **DESCRIPTION:**

Retractable belt length: 2meters in Black

Post Pole Diameter: 6.5cm

Post Pole Height 95 cm

Total Height 100 cm

Base Diameter: 31 cm Thickness 4 cm

Material 201 Stainless Steel

Base Material: Stainless Steel cover with concrete and rubber Protectors , has stronger ability against the wind and floor scuffing Crowd control barriers with important safety features such as retractable belt braking and locking button.